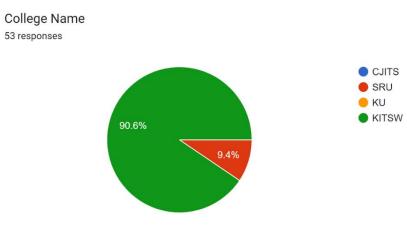

## List of participants :-

Number of partispants :- 45

Number of colleges interested :4

|                                | 1                         | 1                                                      |             |              |
|--------------------------------|---------------------------|--------------------------------------------------------|-------------|--------------|
| Email                          | Name                      | College Name:                                          | Department: | Roll Number: |
| pratheekareddy00@gmail.co<br>m | Pratheeka Reddy           | Kakatiya<br>Institute of<br>technology and<br>science  | CSO         | B23IN004     |
| <u>III</u>                     | 5                         | science                                                | 0.00        | D2311N004    |
| b23ec016@kitsw.ac.in           | VUKANTI<br>SNEHITH REDDY  | KITSW                                                  | ECE         | B23EC016     |
| B23IN008@kitsw.ac.in           | Sirisanjana<br>pasunoori  | Kakatiya<br>institute of<br>technology and<br>science  | CSO         | B23IN008     |
| D2511N000@KitSW.ac.iit         | 1                         |                                                        | 0.00        | D2511N000    |
| b23in040@kitsw.ac.in           | Vishwanath reddy<br>janga | KitsW                                                  | CSO 1       | B24in040     |
| b23in015@kitsw.ac.in           | P Eshwanth<br>Bharatwaj   | KITSW                                                  | CSO         | B23IN015     |
| shaikthohidalam@gmail.com      | Shaik Thohid              | Shaik Thohid                                           | IT          | b21it118     |
| b23ec156@kitsw.ac.in           | M.Bharath                 | Kitsw                                                  | ECE         | B23EC156     |
| vardhanmeghanath@gmail.c<br>om | R.Meghanath               | Kakathiya<br>institute of<br>technology and<br>science | Ece         | B23ec087     |
| b23ec189@kitsw.ac.in           | V. Karthik                | Kitsw                                                  | Ece         | B23ec188     |
| b23in062@kitsw.ac.in           | D.Goutham                 | Kitsw                                                  | CSN         | B23in062     |

## FEEDBACK:-

Overall Program Satisfaction

53 responses

**Content Relevance** 

53 responses