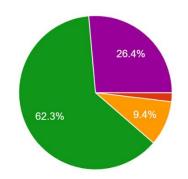

## FEEDBACK:-

Overall Program Satisfaction

53 responses

**Content Relevance** 

53 responses