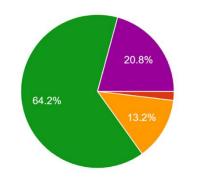

## FEEDBACK:-

Overall Program Satisfaction

53 responses

**Content Relevance** 

53 responses